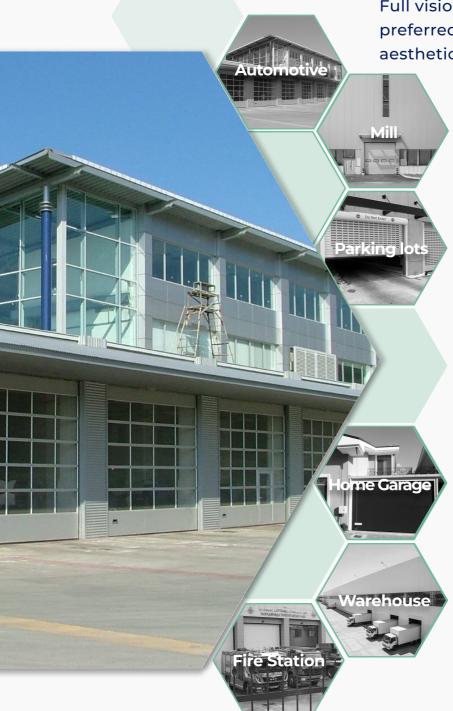

# RSA Sectional Doors Offer Fast, Reliable and Smart Solutions for Different Areas of Need

## **Full Vision Sectional Doors**

Full vision sectional doors are generally preferred for security, energy efficiency, aesthetics and offer several benefits that

make them the perfect choice for many commercial buildings.

- Easy to assemble
- · Quiet opening and closing
- High sound and heat insulation
- The working environment is illuminated by opening the window system
- By attaching the service door to the panel door, personnel enrty and exit are provided
- During any electric power outage the gate can be used manually or with chain